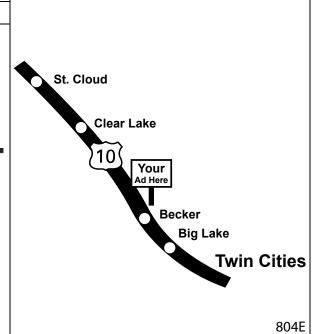

#### Location

Located in Becker US Highway 10 Mile Marker 196.51

# **Supreme Outdoor Advertising**

Dave Helder 17595 Kenwood Trail, ste #150 LAKEVILLE, MN 55044

(507) 351-6789

DaveHelder@SupremeOutdoor.com

Map