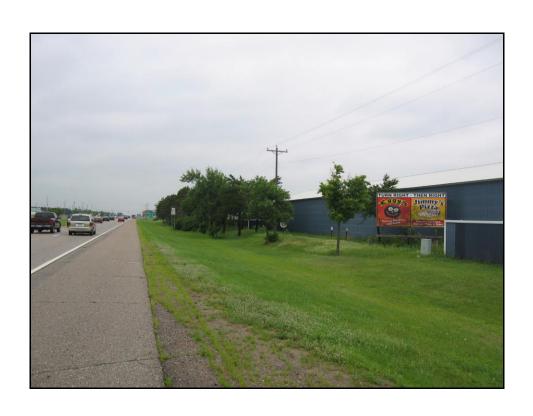

#### Location

Located in Becker US Highway 10 Mile Marker 196.51

### Read

Westbound Traffic Right Hand Read

## Size

12' h x 25' w

## **Traffic Count**

16,600 daily

| Rate Information |                |              |
|------------------|----------------|--------------|
| TERM             | MONTHLY RENTAL | * PRODUCTION |
| 12 months        | \$550          | \$800        |
| ·                |                |              |